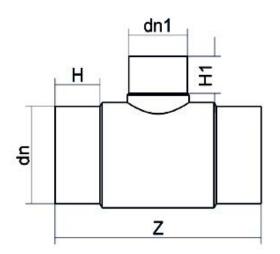

## TECHNICAL DATASHEET Spigot Fittings Reduced Tee 90° Long Spigot

| PRODUCT DETAILS |            | GEC              | GEOMETRIC CHARACTERISTICS |  |
|-----------------|------------|------------------|---------------------------|--|
| ITEM CODE       | TRP250200G | dn               | 250                       |  |
| dn              | 250 - 200  | d <sub>n</sub> 1 | 200                       |  |
| SDR DESIGN      | 9          | H [mm]           | 132                       |  |
|                 |            | H1 [mm]          | 117                       |  |
|                 |            | Z [mm]           | 596                       |  |
|                 |            | Mass [kg]        | 15.7                      |  |