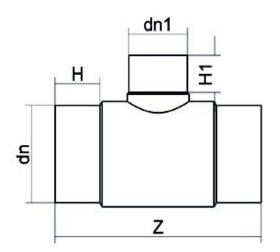

## TECHNICAL DATASHEET Spigot Fittings Reduced Tee 90° Long Spigot

| PRODUCT DETAILS |            | GEC              | GEOMETRIC CHARACTERISTICS |  |
|-----------------|------------|------------------|---------------------------|--|
| ITEM CODE       | TRP250110G | dn               | 250                       |  |
| dn              | 250 - 110  | d <sub>n</sub> 1 | 110                       |  |
| SDR DESIGN      | 9          | H [mm]           | 132                       |  |
|                 |            | H1 [mm]          | 92                        |  |
|                 |            | Z [mm]           | 596                       |  |
|                 |            | Mass [kg]        | 14.4                      |  |