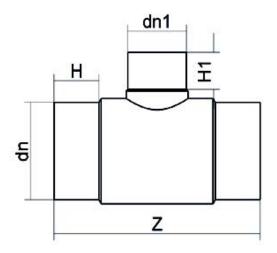

TECHNICAL DATASHEET

Reduced Tee 90° Long Spigot

| PRODUCT DETAILS |            | GEC       | GEOMETRIC CHARACTERISTICS |  |
|-----------------|------------|-----------|---------------------------|--|
| ITEM CODE       | TRP225160G | dn        | 225                       |  |
| dn              | 225 - 160  | dn1       | 160                       |  |
| SDR DESIGN      | 9          | H [mm]    | 121                       |  |
|                 |            | H1 [mm]   | 105                       |  |
|                 |            | Z [mm]    | 540                       |  |
|                 |            | Mass [kg] | 11.6                      |  |