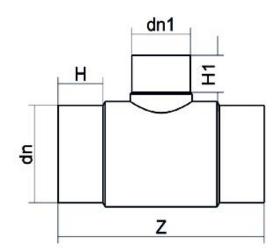

## TECHNICAL DATASHEET Spigot Fittings Reduced Tee 90° Long Spigot

| PRODUCT DETAILS |            | GEC       | GEOMETRIC CHARACTERISTICS |  |
|-----------------|------------|-----------|---------------------------|--|
| ITEM CODE       | TRP225110G | dn        | 225                       |  |
| dn              | 225 - 110  | d₁1       | 110                       |  |
| SDR DESIGN      | 9          | H [mm]    | 121                       |  |
|                 |            | H1 [mm]   | 89                        |  |
|                 |            | Z [mm]    | 540                       |  |
|                 |            | Mass [kg] | 11.1                      |  |