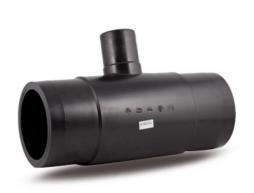

## TECHNICAL DATASHEET Spigot Fittings Reduced Tee 90° Long Spigot

| PRODUCT DETAILS |            | GEC       | GEOMETRIC CHARACTERISTICS |  |
|-----------------|------------|-----------|---------------------------|--|
| ITEM CODE       | TRP225110G | dn        | 225                       |  |
| dn              | 225 - 110  | d₁1       | 110                       |  |
| SDR DESIGN      | 9          | H [mm]    | 121                       |  |
|                 |            | H1 [mm]   | 89                        |  |
|                 |            | Z [mm]    | 540                       |  |
|                 |            | Mass [kg] | 11.1                      |  |

<sup>\*</sup>The pictures are for illustrative purposes only. the product may differ in color and / or some of its parts