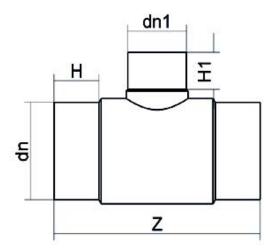

TECHNICAL DATASHEET

Reduced Tee 90° Long Spigot

| PRODUCT DETAILS |            | GEC       | GEOMETRIC CHARACTERISTICS |  |
|-----------------|------------|-----------|---------------------------|--|
| ITEM CODE       | TRP160110G | dn        | 160                       |  |
| dn              | 160 - 110  | dn1       | 110                       |  |
| SDR DESIGN      | 9          | H [mm]    | 105                       |  |
|                 |            | H1 [mm]   | 91                        |  |
|                 |            | Z [mm]    | 425                       |  |
|                 |            | Mass [kg] | 4.7                       |  |