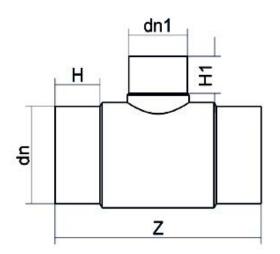

## TECHNICAL DATASHEET Spigot Fittings Reduced Tee 90° Long Spigot

| PRODUCT DETAILS |            | GEO       | GEOMETRIC CHARACTERISTICS |  |
|-----------------|------------|-----------|---------------------------|--|
| ITEM CODE       | TRP110063G | dn        | 110                       |  |
| dn              | 110 - 63   | d₁1       | 63                        |  |
| SDR DESIGN      | 9          | H [mm]    | 91                        |  |
|                 |            | H1 [mm]   | 70                        |  |
|                 |            | Z [mm]    | 337                       |  |
|                 |            | Mass [kg] | 1.5                       |  |