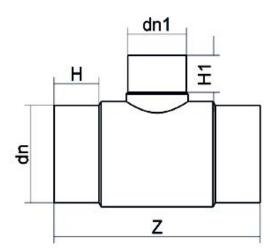

## TECHNICAL DATASHEET Spigot Fittings Reduced Tee 90° Long Spigot

| PRODUCT DETAILS |            | GEC              | GEOMETRIC CHARACTERISTICS |  |
|-----------------|------------|------------------|---------------------------|--|
| ITEM CODE       | TRP630250B | dn               | 630                       |  |
| dn              | 630 - 250  | d <sub>n</sub> 1 | 250                       |  |
| SDR DESIGN      | 17         | H [mm]           | 255                       |  |
|                 |            | H1 [mm]          | 136                       |  |
|                 |            | Z [mm]           | 880                       |  |
|                 |            | Mass [kg]        | 75.8                      |  |