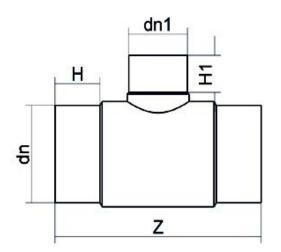

## TECHNICAL DATASHEET Spigot Fittings Reduced Tee 90° Long Spigot

| PRODUCT DETAILS |            | GEC              | GEOMETRIC CHARACTERISTICS |  |
|-----------------|------------|------------------|---------------------------|--|
| ITEM CODE       | TRP560250B | dn               | 560                       |  |
| dn              | 560 - 250  | d <sub>n</sub> 1 | 250                       |  |
| SDR DESIGN      | 17         | H [mm]           | 240                       |  |
|                 |            | H1 [mm]          | 135                       |  |
|                 |            | Z [mm]           | 965                       |  |
|                 |            | Mass [kg]        | 69.8                      |  |