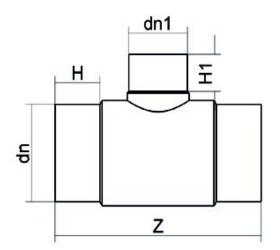

## TECHNICAL DATASHEET Spigot Fittings Reduced Tee 90° Long Spigot

| PRODUCT DETAILS |            | GEC              | GEOMETRIC CHARACTERISTICS |  |
|-----------------|------------|------------------|---------------------------|--|
| ITEM CODE       | TRP500160B | dn               | 500                       |  |
| dn              | 500 - 160  | d <sub>n</sub> 1 | 160                       |  |
| SDR DESIGN      | 17         | H [mm]           | 218                       |  |
|                 |            | H1 [mm]          | 100                       |  |
|                 |            | Z [mm]           | 720                       |  |
|                 |            | Mass [kg]        | 41.4                      |  |