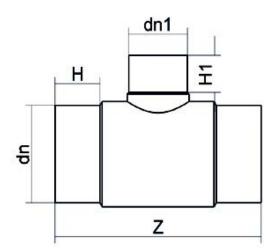

## TECHNICAL DATASHEET Spigot Fittings Reduced Tee 90° Long Spigot

| PRODUCT DETAILS |            | GEOMETRIC CHARACTERISTICS |      |
|-----------------|------------|---------------------------|------|
| ITEM CODE       | TRP450315B | dn                        | 450  |
| dn              | 450 - 315  | d <sub>n</sub> 1          | 315  |
| SDR DESIGN      | 17         | H [mm]                    | 200  |
|                 |            | H1 [mm]                   | 155  |
|                 |            | Z [mm]                    | 890  |
|                 |            | Mass [kg]                 | 48.6 |