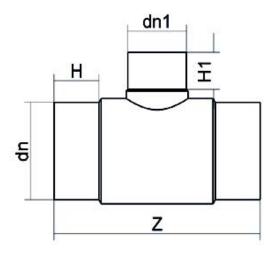

TECHNICAL DATASHEET

Reduced Tee 90° Long Spigot

| PRODUCT DETAILS |            | GEC       | GEOMETRIC CHARACTERISTICS |  |
|-----------------|------------|-----------|---------------------------|--|
| ITEM CODE       | TRP400225B | dn        | 400                       |  |
| dn              | 400 - 225  | dn1       | 225                       |  |
| SDR DESIGN      | 17         | H [mm]    | 190                       |  |
|                 |            | H1 [mm]   | 125                       |  |
|                 |            | Z [mm]    | 750                       |  |
|                 |            | Mass [kg] | 29.4                      |  |