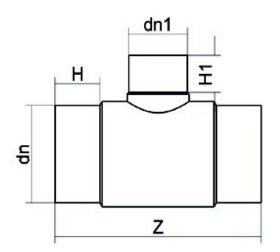

## TECHNICAL DATASHEET Spigot Fittings Reduced Tee 90° Long Spigot

| PRODUCT DETAILS |            | GEOMETRIC CHARACTERISTICS |      |
|-----------------|------------|---------------------------|------|
| ITEM CODE       | TRP400160B | dn                        | 400  |
| dn              | 400 - 160  | d <sub>n</sub> 1          | 160  |
| SDR DESIGN      | 17         | H [mm]                    | 190  |
|                 |            | H1 [mm]                   | 100  |
|                 |            | Z [mm]                    | 750  |
|                 |            | Mass [kg]                 | 29.6 |