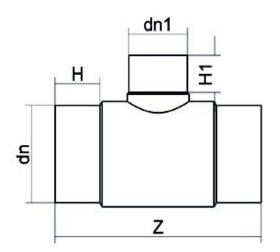

## TECHNICAL DATASHEET Spigot Fittings Reduced Tee 90° Long Spigot

| PRODUCT DETAILS |            | GEOMETRIC CHARACTERISTICS |      |
|-----------------|------------|---------------------------|------|
| ITEM CODE       | TRP400110B | dn                        | 400  |
| dn              | 400 - 110  | d <sub>n</sub> 1          | 110  |
| SDR DESIGN      | 17         | H [mm]                    | 190  |
|                 |            | H1 [mm]                   | 88   |
|                 |            | Z [mm]                    | 750  |
|                 |            | Mass [kg]                 | 29.2 |