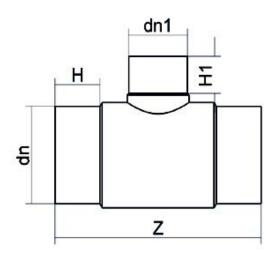

## TECHNICAL DATASHEET Spigot Fittings Reduced Tee 90° Long Spigot

| PRODUCT DETAILS |            | GEOMETRIC CHARACTERISTICS |      |
|-----------------|------------|---------------------------|------|
| ITEM CODE       | TRP355250B | dn                        | 355  |
| dn              | 355 - 250  | d <sub>n</sub> 1          | 250  |
| SDR DESIGN      | 17         | H [mm]                    | 176  |
|                 |            | H1 [mm]                   | 130  |
|                 |            | Z [mm]                    | 687  |
|                 |            | Mass [kg]                 | 22.4 |