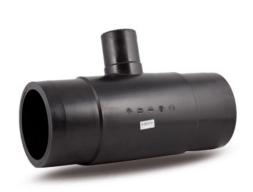

## TECHNICAL DATASHEET Spigot Fittings Reduced Tee 90° Long Spigot

| PRODUCT DETAILS |            | GEOMETRIC CHARACTERISTICS |      |
|-----------------|------------|---------------------------|------|
| ITEM CODE       | TRP355225B | dn                        | 355  |
| dn              | 355 - 225  | d <sub>n</sub> 1          | 225  |
| SDR DESIGN      | 17         | H [mm]                    | 176  |
|                 |            | H1 [mm]                   | 130  |
|                 |            | Z [mm]                    | 685  |
|                 |            | Mass [kg]                 | 21.4 |

<sup>\*</sup>The pictures are for illustrative purposes only. the product may differ in color and / or some of its parts