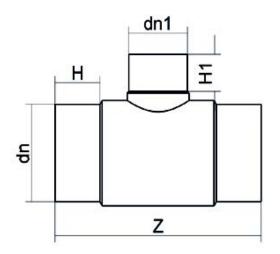

## TECHNICAL DATASHEET Spigot Fittings Reduced Tee 90° Long Spigot

| PRODUCT DETAILS |            | GEOMETRIC CHARACTERISTICS |      |
|-----------------|------------|---------------------------|------|
| ITEM CODE       | TRP355225B | dn                        | 355  |
| dn              | 355 - 225  | d <sub>n</sub> 1          | 225  |
| SDR DESIGN      | 17         | H [mm]                    | 176  |
|                 |            | H1 [mm]                   | 130  |
|                 |            | Z [mm]                    | 685  |
|                 |            | Mass [kg]                 | 21.4 |