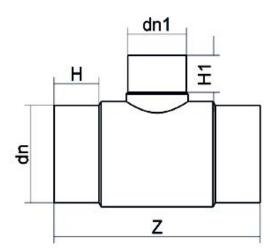

## TECHNICAL DATASHEET Spigot Fittings Reduced Tee 90° Long Spigot

| PRODUCT DETAILS |            | GEOMETRIC CHARACTERISTICS |      |
|-----------------|------------|---------------------------|------|
| ITEM CODE       | TRP315225B | dn                        | 315  |
| dn              | 315 - 225  | d <sub>n</sub> 1          | 225  |
| SDR DESIGN      | 17         | H [mm]                    | 152  |
|                 |            | H1 [mm]                   | 121  |
|                 |            | Z [mm]                    | 704  |
|                 |            | Mass [kg]                 | 18.3 |