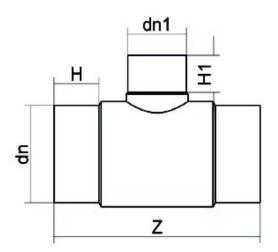

## TECHNICAL DATASHEET Spigot Fittings Reduced Tee 90° Long Spigot

| PRODUCT DETAILS |            | GEOMETRIC CHARACTERISTICS |     |
|-----------------|------------|---------------------------|-----|
| ITEM CODE       | TRP280110B | dn                        | 280 |
| dn              | 280 - 110  | d <sub>n</sub> 1          | 110 |
| SDR DESIGN      | 17         | H [mm]                    | 142 |
|                 |            | H1 [mm]                   | 91  |
|                 |            | Z [mm]                    | 685 |
|                 |            | Mass [kg]                 | 13  |