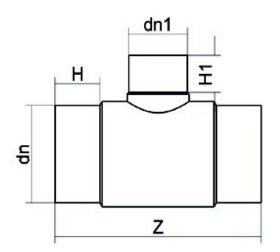

## TECHNICAL DATASHEET Spigot Fittings Reduced Tee 90° Long Spigot

| PRODUCT DETAILS |            | GEOMETRIC CHARACTERISTICS |      |
|-----------------|------------|---------------------------|------|
| ITEM CODE       | TRP250180B | dn                        | 250  |
| dn              | 250 - 180  | d <sub>n</sub> 1          | 180  |
| SDR DESIGN      | 17         | H [mm]                    | 132  |
|                 |            | H1 [mm]                   | 106  |
|                 |            | Z [mm]                    | 596  |
|                 |            | Mass [kg]                 | 10.3 |