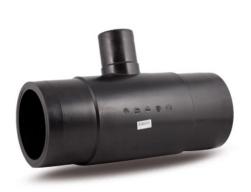

## TECHNICAL DATASHEET Spigot Fittings Reduced Tee 90° Long Spigot

| PRODUCT DETAILS |            | GEOMETRIC CHARACTERISTICS |      |
|-----------------|------------|---------------------------|------|
| ITEM CODE       | TRP250180B | dn                        | 250  |
| dn              | 250 - 180  | d <sub>n</sub> 1          | 180  |
| SDR DESIGN      | 17         | H [mm]                    | 132  |
|                 |            | H1 [mm]                   | 106  |
|                 |            | Z [mm]                    | 596  |
|                 |            | Mass [kg]                 | 10.3 |

<sup>\*</sup>The pictures are for illustrative purposes only. the product may differ in color and / or some of its parts