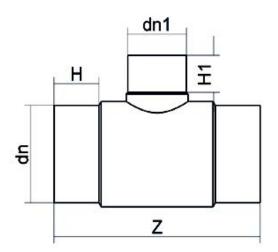

## TECHNICAL DATASHEET Spigot Fittings Reduced Tee 90° Long Spigot

| PRODUCT DETAILS |            | GEOMETRIC CHARACTERISTICS |      |
|-----------------|------------|---------------------------|------|
| ITEM CODE       | TRP250160B | dn                        | 250  |
| dn              | 250 - 160  | d <sub>n</sub> 1          | 160  |
| SDR DESIGN      | 17         | H [mm]                    | 132  |
|                 |            | H1 [mm]                   | 105  |
|                 |            | Z [mm]                    | 596  |
|                 |            | Mass [kg]                 | 10.7 |