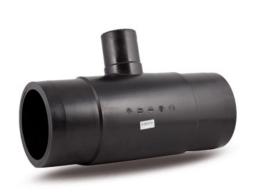

## TECHNICAL DATASHEET Spigot Fittings Reduced Tee 90° Long Spigot

| PRODUCT DETAILS |            | GEOMETRIC CHARACTERISTICS |      |
|-----------------|------------|---------------------------|------|
| ITEM CODE       | TRP250160B | dn                        | 250  |
| dn              | 250 - 160  | d <sub>n</sub> 1          | 160  |
| SDR DESIGN      | 17         | H [mm]                    | 132  |
|                 |            | H1 [mm]                   | 105  |
|                 |            | Z [mm]                    | 596  |
|                 |            | Mass [kg]                 | 10.7 |

<sup>\*</sup>The pictures are for illustrative purposes only. the product may differ in color and / or some of its parts