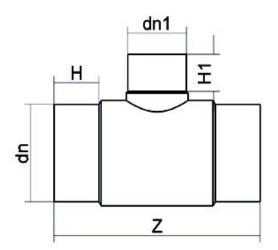

## TECHNICAL DATASHEET Spigot Fittings Reduced Tee 90° Long Spigot

| PRODUCT DETAILS |            | GEO              | GEOMETRIC CHARACTERISTICS |  |
|-----------------|------------|------------------|---------------------------|--|
| ITEM CODE       | TRP250110B | dn               | 250                       |  |
| dn              | 250 - 110  | d <sub>n</sub> 1 | 110                       |  |
| SDR DESIGN      | 17         | H [mm]           | 132                       |  |
|                 |            | H1 [mm]          | 92                        |  |
|                 |            | Z [mm]           | 596                       |  |
|                 |            | Mass [kg]        | 9.8                       |  |