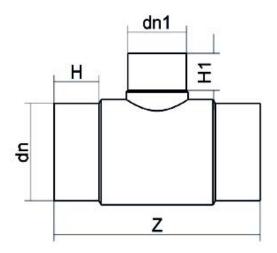

TECHNICAL DATASHEET

Reduced Tee 90° Long Spigot

| PRODUCT DETAILS |            | GEC       | GEOMETRIC CHARACTERISTICS |  |
|-----------------|------------|-----------|---------------------------|--|
| ITEM CODE       | TRP225180B | dn        | 225                       |  |
| dn              | 225 - 180  | dn1       | 180                       |  |
| SDR DESIGN      | 17         | H [mm]    | 121                       |  |
|                 |            | H1 [mm]   | 108                       |  |
|                 |            | Z [mm]    | 540                       |  |
|                 |            | Mass [kg] | 7                         |  |