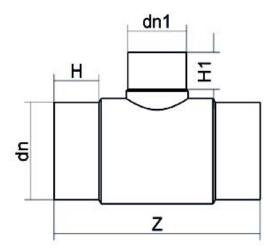

TECHNICAL DATASHEET

Reduced Tee 90° Long Spigot

| PRODUCT DETAILS |            | GEC       | GEOMETRIC CHARACTERISTICS |  |
|-----------------|------------|-----------|---------------------------|--|
| ITEM CODE       | TRP225125B | dn        | 225                       |  |
| dn              | 225 - 125  | dn1       | 125                       |  |
| SDR DESIGN      | 17         | H [mm]    | 121                       |  |
|                 |            | H1 [mm]   | 94                        |  |
|                 |            | Z [mm]    | 540                       |  |
|                 |            | Mass [kg] | 6.8                       |  |