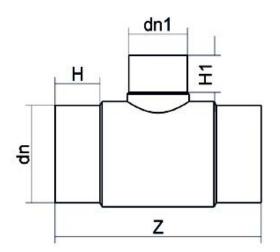

| TECHNICAL DATASHEET         |
|-----------------------------|
| Spigot Fittings             |
| Reduced Tee 90° Long Spigot |

| PRODUCT DETAILS |            | GEC              | GEOMETRIC CHARACTERISTICS |  |
|-----------------|------------|------------------|---------------------------|--|
| ITEM CODE       | TRP225090B | <b>d</b> n       | 225                       |  |
| dn              | 225 - 90   | d <sub>n</sub> 1 | 90                        |  |
| SDR DESIGN      | 17         | H [mm]           | 121                       |  |
|                 |            | H1 [mm]          | 84                        |  |
|                 |            | Z [mm]           | 540                       |  |
|                 |            | Mass [kg]        | 6.48                      |  |