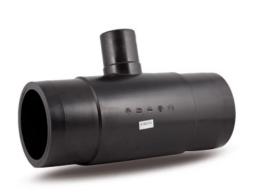

## TECHNICAL DATASHEET Spigot Fittings Reduced Tee 90° Long Spigot

| PRODUCT DETAILS |            | GEOMETRIC CHARACTERISTICS |     |
|-----------------|------------|---------------------------|-----|
| ITEM CODE       | TRP200160B | dn                        | 200 |
| dn              | 200 - 160  | d <sub>n</sub> 1          | 160 |
| SDR DESIGN      | 17         | H [mm]                    | 118 |
|                 |            | H1 [mm]                   | 105 |
|                 |            | Z [mm]                    | 503 |
|                 |            | Mass [kg]                 | 4.9 |

<sup>\*</sup>The pictures are for illustrative purposes only. the product may differ in color and / or some of its parts