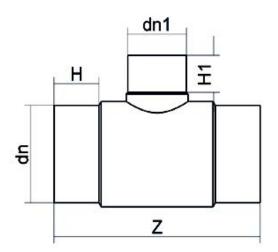

## TECHNICAL DATASHEET Spigot Fittings Reduced Tee 90° Long Spigot

| PRODUCT DETAILS |            | GEOMETRIC CHARACTERISTICS |     |
|-----------------|------------|---------------------------|-----|
| ITEM CODE       | TRP200160B | dn                        | 200 |
| dn              | 200 - 160  | d <sub>n</sub> 1          | 160 |
| SDR DESIGN      | 17         | H [mm]                    | 118 |
|                 |            | H1 [mm]                   | 105 |
|                 |            | Z [mm]                    | 503 |
|                 |            | Mass [kg]                 | 4.9 |