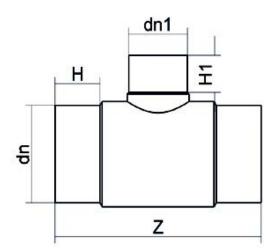

## TECHNICAL DATASHEET Spigot Fittings Reduced Tee 90° Long Spigot

| PRODUCT DETAILS |            | GEOMETRIC CHARACTERISTICS |      |
|-----------------|------------|---------------------------|------|
| ITEM CODE       | TRP200110B | dn                        | 200  |
| dn              | 200 - 110  | d <sub>n</sub> 1          | 110  |
| SDR DESIGN      | 17         | H [mm]                    | 118  |
|                 |            | H1 [mm]                   | 91   |
|                 |            | Z [mm]                    | 503  |
|                 |            | Mass [kg]                 | 4.62 |