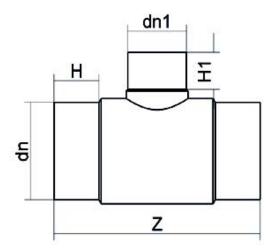

TECHNICAL DATASHEET

Reduced Tee 90° Long Spigot

| PRODUCT DETAILS |            | GEC       | GEOMETRIC CHARACTERISTICS |  |
|-----------------|------------|-----------|---------------------------|--|
| ITEM CODE       | TRP180125B | dn        | 180                       |  |
| dn              | 180 - 125  | dn1       | 125                       |  |
| SDR DESIGN      | 17         | H [mm]    | 108                       |  |
|                 |            | H1 [mm]   | 91                        |  |
|                 |            | Z [mm]    | 451                       |  |
|                 |            | Mass [kg] | 3.78                      |  |