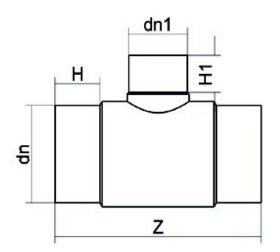

## TECHNICAL DATASHEET Spigot Fittings Reduced Tee 90° Long Spigot

| PRODUCT DETAILS |            | GEOMETRIC CHARACTERISTICS |     |
|-----------------|------------|---------------------------|-----|
| ITEM CODE       | TRP180090B | dn                        | 180 |
| dn              | 180 - 90   | d <sub>n</sub> 1          | 90  |
| SDR DESIGN      | 17         | H [mm]                    | 108 |
|                 |            | H1 [mm]                   | 84  |
|                 |            | Z [mm]                    | 451 |
|                 |            | Mass [kg]                 | 3.7 |