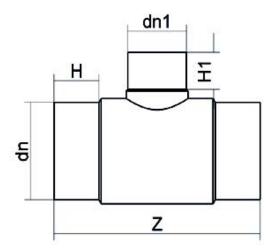

TECHNICAL DATASHEET

Reduced Tee 90° Long Spigot

4.36

| GEO     | METRIC CHARACTERISTICS                   |
|---------|------------------------------------------|
| dn      | 180                                      |
| dn1     | 63                                       |
| H [mm]  | 108                                      |
| H1 [mm] | 65                                       |
| L [mm]  | 46                                       |
| Z [mm]  | 451                                      |
|         | dn<br>dn1<br>H [mm]<br>H1 [mm]<br>L [mm] |