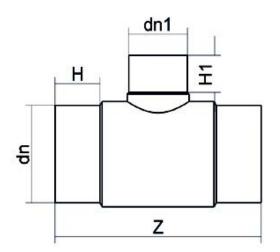

## TECHNICAL DATASHEET Spigot Fittings Reduced Tee 90° Long Spigot

| PRODUCT DETAILS |            | GEOMETRIC CHARACTERISTICS |      |
|-----------------|------------|---------------------------|------|
| ITEM CODE       | TRP160110B | dn                        | 160  |
| dn              | 160 - 110  | d <sub>n</sub> 1          | 110  |
| SDR DESIGN      | 17         | H [mm]                    | 105  |
|                 |            | H1 [mm]                   | 91   |
|                 |            | Z [mm]                    | 425  |
|                 |            | Mass [kg]                 | 2.75 |