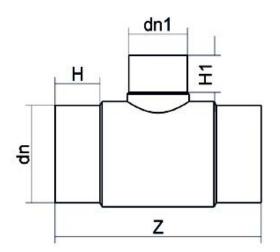

## TECHNICAL DATASHEET Spigot Fittings Reduced Tee 90° Long Spigot

| PRODUCT DETAILS |            | GEO              | GEOMETRIC CHARACTERISTICS |  |
|-----------------|------------|------------------|---------------------------|--|
| ITEM CODE       | TRP140090B | dn               | 140                       |  |
| dn              | 140 - 90   | d <sub>n</sub> 1 | 90                        |  |
| SDR DESIGN      | 17         | H [mm]           | 97                        |  |
|                 |            | H1 [mm]          | 85                        |  |
|                 |            | Z [mm]           | 390                       |  |
|                 |            | Mass [kg]        | 2                         |  |