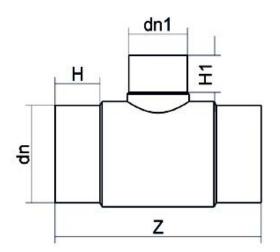

## TECHNICAL DATASHEET Spigot Fittings Reduced Tee 90° Long Spigot

| PRODUCT DETAILS |            | GEC              | GEOMETRIC CHARACTERISTICS |  |
|-----------------|------------|------------------|---------------------------|--|
| ITEM CODE       | TRP140063B | <b>d</b> n       | 140                       |  |
| dn              | 140 - 63   | d <sub>n</sub> 1 | 63                        |  |
| SDR DESIGN      | 17         | H [mm]           | 97                        |  |
|                 |            | H1 [mm]          | 73                        |  |
|                 |            | Z [mm]           | 390                       |  |
|                 |            | Mass [kg]        | 1.87                      |  |