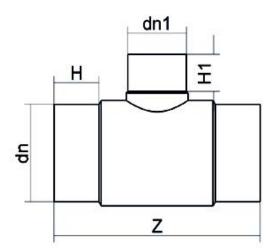

## TECHNICAL DATASHEET Spigot Fittings Reduced Tee 90° Long Spigot

| PRODUCT DETAILS |            | GEO              | GEOMETRIC CHARACTERISTICS |  |
|-----------------|------------|------------------|---------------------------|--|
| ITEM CODE       | TRP125063B | dn               | 125                       |  |
| dn              | 125 - 63   | d <sub>n</sub> 1 | 63                        |  |
| SDR DESIGN      | 17         | H [mm]           | 91                        |  |
|                 |            | H1 [mm]          | 71                        |  |
|                 |            | Z [mm]           | 359                       |  |
|                 |            | Mass [kg]        | 1.38                      |  |