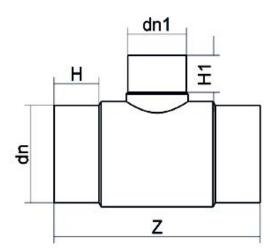

## TECHNICAL DATASHEET Spigot Fittings Reduced Tee 90° Long Spigot

| PRODUCT DETAILS |            | GEO              | GEOMETRIC CHARACTERISTICS |  |
|-----------------|------------|------------------|---------------------------|--|
| ITEM CODE       | TRP110090B | dn               | 110                       |  |
| dn              | 110 - 90   | d <sub>n</sub> 1 | 90                        |  |
| SDR DESIGN      | 17         | H [mm]           | 91                        |  |
|                 |            | H1 [mm]          | 83                        |  |
|                 |            | Z [mm]           | 338                       |  |
|                 |            | Mass [kg]        | 1.2                       |  |