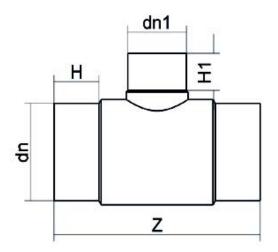

## TECHNICAL DATASHEET Spigot Fittings Reduced Tee 90° Long Spigot

| PRODUCT DETAILS |            | GEC              | GEOMETRIC CHARACTERISTICS |  |
|-----------------|------------|------------------|---------------------------|--|
| ITEM CODE       | TRP110063B | dn               | 110                       |  |
| dn              | 110 - 63   | d <sub>n</sub> 1 | 63                        |  |
| SDR DESIGN      | 17         | H [mm]           | 91                        |  |
|                 |            | H1 [mm]          | 71                        |  |
|                 |            | Z [mm]           | 338                       |  |
|                 |            | Mass [kg]        | 1.1                       |  |