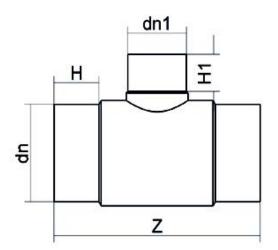

## TECHNICAL DATASHEET Spigot Fittings Reduced Tee 90° Long Spigot

| PRODUCT DETAILS |            | GEO              | GEOMETRIC CHARACTERISTICS |  |
|-----------------|------------|------------------|---------------------------|--|
| ITEM CODE       | TRP630315C | dn               | 630                       |  |
| dn              | 630 - 315  | d <sub>n</sub> 1 | 315                       |  |
| SDR DESIGN      | 11         | H [mm]           | 255                       |  |
|                 |            | H1 [mm]          | 157                       |  |
|                 |            | Z [mm]           | 1000                      |  |
|                 |            | Mass [kg]        | 124.6                     |  |