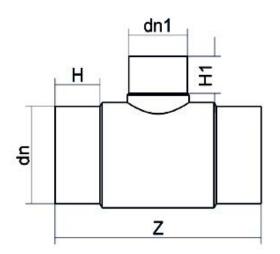

## TECHNICAL DATASHEET Spigot Fittings Reduced Tee 90° Long Spigot

| PRODUCT DETAILS |            | GEC              | GEOMETRIC CHARACTERISTICS |  |
|-----------------|------------|------------------|---------------------------|--|
| ITEM CODE       | TRP630250C | <b>d</b> n       | 630                       |  |
| dn              | 630 - 250  | d <sub>n</sub> 1 | 250                       |  |
| SDR DESIGN      | 11         | H [mm]           | 255                       |  |
|                 |            | H1 [mm]          | 136                       |  |
|                 |            | Z [mm]           | 880                       |  |
|                 |            | Mass [kg]        | 104                       |  |