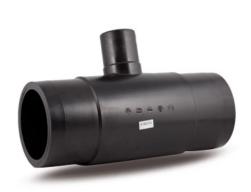

## TECHNICAL DATASHEET Spigot Fittings Reduced Tee 90° Long Spigot

| PRODUCT DETAILS |            | GEO              | GEOMETRIC CHARACTERISTICS |  |
|-----------------|------------|------------------|---------------------------|--|
| ITEM CODE       | TRP560250C | dn               | 560                       |  |
| dn              | 560 - 250  | d <sub>n</sub> 1 | 250                       |  |
| SDR DESIGN      | 11         | H [mm]           | 240                       |  |
|                 |            | H1 [mm]          | 135                       |  |
|                 |            | Z [mm]           | 965                       |  |
|                 |            | Mass [kg]        | 96.8                      |  |

<sup>\*</sup>The pictures are for illustrative purposes only. the product may differ in color and / or some of its parts