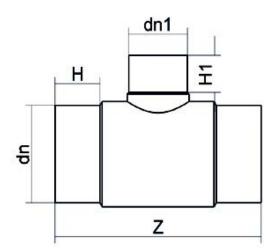

## TECHNICAL DATASHEET Spigot Fittings Reduced Tee 90° Long Spigot

| PRODUCT DETAILS |            | GEO              | GEOMETRIC CHARACTERISTICS |  |
|-----------------|------------|------------------|---------------------------|--|
| ITEM CODE       | TRP560250C | dn               | 560                       |  |
| dn              | 560 - 250  | d <sub>n</sub> 1 | 250                       |  |
| SDR DESIGN      | 11         | H [mm]           | 240                       |  |
|                 |            | H1 [mm]          | 135                       |  |
|                 |            | Z [mm]           | 965                       |  |
|                 |            | Mass [kg]        | 96.8                      |  |