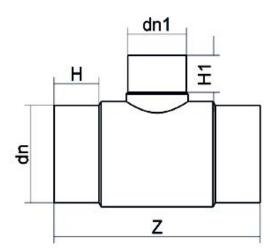

## TECHNICAL DATASHEET Spigot Fittings Reduced Tee 90° Long Spigot

| PRODUCT DETAILS |            | GEC              | GEOMETRIC CHARACTERISTICS |  |
|-----------------|------------|------------------|---------------------------|--|
| ITEM CODE       | TRP500315C | dn               | 500                       |  |
| dn              | 500 - 315  | d <sub>n</sub> 1 | 315                       |  |
| SDR DESIGN      | 11         | H [mm]           | 218                       |  |
|                 |            | H1 [mm]          | 162                       |  |
|                 |            | Z [mm]           | 925                       |  |
|                 |            | Mass [kg]        | 78.4                      |  |