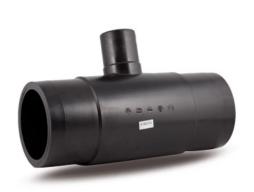

## TECHNICAL DATASHEET Spigot Fittings Reduced Tee 90° Long Spigot

| PRODUCT DETAILS |            | GEOMETRIC CHARACTERISTICS |      |
|-----------------|------------|---------------------------|------|
| ITEM CODE       | TRP500250C | dn                        | 500  |
| dn              | 500 - 250  | d <sub>n</sub> 1          | 250  |
| SDR DESIGN      | 11         | H [mm]                    | 218  |
|                 |            | H1 [mm]                   | 135  |
|                 |            | Z [mm]                    | 810  |
|                 |            | Mass [kg]                 | 64.6 |

<sup>\*</sup>The pictures are for illustrative purposes only. the product may differ in color and / or some of its parts