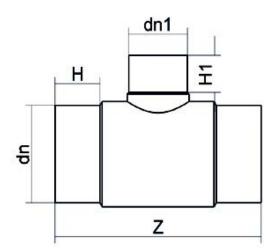

## TECHNICAL DATASHEET Spigot Fittings Reduced Tee 90° Long Spigot

| PRODUCT DETAILS |            | GEOMETRIC CHARACTERISTICS |      |
|-----------------|------------|---------------------------|------|
| ITEM CODE       | TRP500250C | dn                        | 500  |
| dn              | 500 - 250  | d <sub>n</sub> 1          | 250  |
| SDR DESIGN      | 11         | H [mm]                    | 218  |
|                 |            | H1 [mm]                   | 135  |
|                 |            | Z [mm]                    | 810  |
|                 |            | Mass [kg]                 | 64.6 |