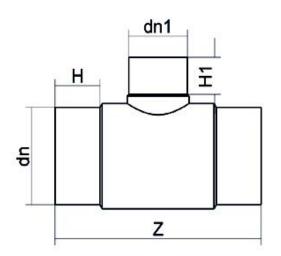

## TECHNICAL DATASHEET Spigot Fittings Reduced Tee 90° Long Spigot

| PRODUCT DETAILS |            | GEC              | GEOMETRIC CHARACTERISTICS |  |
|-----------------|------------|------------------|---------------------------|--|
| ITEM CODE       | TRP500200C | <b>d</b> n       | 500                       |  |
| dn              | 500 - 200  | d <sub>n</sub> 1 | 200                       |  |
| SDR DESIGN      | 11         | H [mm]           | 220                       |  |
|                 |            | H1 [mm]          | 123                       |  |
|                 |            | Z [mm]           | 815                       |  |