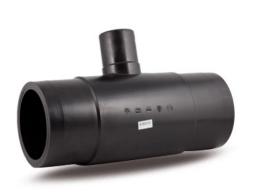

## TECHNICAL DATASHEET Spigot Fittings Reduced Tee 90° Long Spigot

| PRODUCT DETAILS |            | GEC              | GEOMETRIC CHARACTERISTICS |  |
|-----------------|------------|------------------|---------------------------|--|
| ITEM CODE       | TRP450160C | dn               | 450                       |  |
| dn              | 450 - 160  | d <sub>n</sub> 1 | 160                       |  |
| SDR DESIGN      | 11         | H [mm]           | 200                       |  |
|                 |            | H1 [mm]          | 101                       |  |
|                 |            | Z [mm]           | 670                       |  |
|                 |            | Mass [kg]        | 42.4                      |  |

<sup>\*</sup>The pictures are for illustrative purposes only. the product may differ in color and / or some of its parts