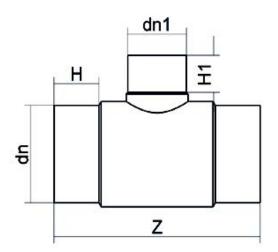

## TECHNICAL DATASHEET Spigot Fittings Reduced Tee 90° Long Spigot

| PRODUCT DETAILS |            | GEC              | GEOMETRIC CHARACTERISTICS |  |
|-----------------|------------|------------------|---------------------------|--|
| ITEM CODE       | TRP450160C | dn               | 450                       |  |
| dn              | 450 - 160  | d <sub>n</sub> 1 | 160                       |  |
| SDR DESIGN      | 11         | H [mm]           | 200                       |  |
|                 |            | H1 [mm]          | 101                       |  |
|                 |            | Z [mm]           | 670                       |  |
|                 |            | Mass [kg]        | 42.4                      |  |