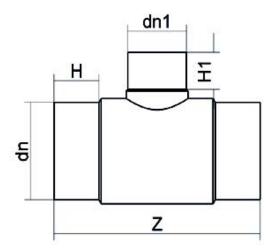

TECHNICAL DATASHEET

Reduced Tee 90° Long Spigot

| PRODUCT DETAILS |            | GEC       | GEOMETRIC CHARACTERISTICS |  |
|-----------------|------------|-----------|---------------------------|--|
| ITEM CODE       | TRP400160C | dn        | 400                       |  |
| dn              | 400 - 160  | dn1       | 160                       |  |
| SDR DESIGN      | 11         | H [mm]    | 190                       |  |
|                 |            | H1 [mm]   | 100                       |  |
|                 |            | Z [mm]    | 750                       |  |
|                 |            | Mass [kg] | 38.8                      |  |