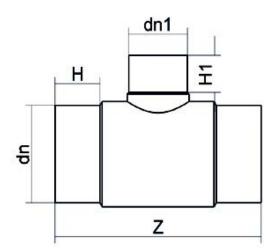

## TECHNICAL DATASHEET Spigot Fittings Reduced Tee 90° Long Spigot

| PRODUCT DETAILS |            | GEC              | GEOMETRIC CHARACTERISTICS |  |
|-----------------|------------|------------------|---------------------------|--|
| ITEM CODE       | TRP400110C | dn               | 400                       |  |
| dn              | 400 - 110  | d <sub>n</sub> 1 | 110                       |  |
| SDR DESIGN      | 11         | H [mm]           | 190                       |  |
|                 |            | H1 [mm]          | 88                        |  |
|                 |            | Z [mm]           | 750                       |  |
|                 |            | Mass [kg]        | 39                        |  |