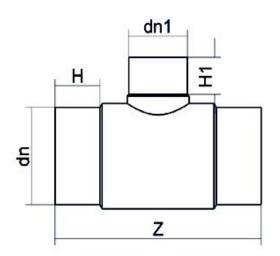

## TECHNICAL DATASHEET Spigot Fittings Reduced Tee 90° Long Spigot

| PRODUCT DETAILS |            | GEC        | GEOMETRIC CHARACTERISTICS |  |
|-----------------|------------|------------|---------------------------|--|
| ITEM CODE       | TRP355250C | <b>d</b> n | 355                       |  |
| dn              | 355 - 250  | d₁1        | 250                       |  |
| SDR DESIGN      | 11         | H [mm]     | 176                       |  |
|                 |            | H1 [mm]    | 130                       |  |
|                 |            | Z [mm]     | 687                       |  |