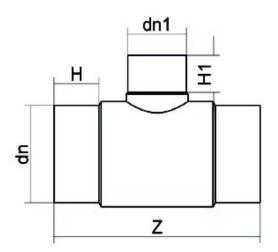

## TECHNICAL DATASHEET Spigot Fittings Reduced Tee 90° Long Spigot

| PRODUCT DETAILS |            | GEO              | GEOMETRIC CHARACTERISTICS |  |
|-----------------|------------|------------------|---------------------------|--|
| ITEM CODE       | TRP355110C | dn               | 355                       |  |
| dn              | 355 - 110  | d <sub>n</sub> 1 | 110                       |  |
| SDR DESIGN      | 11         | H [mm]           | 176                       |  |
|                 |            | H1 [mm]          | 89                        |  |
|                 |            | Z [mm]           | 687                       |  |
|                 |            | Mass [kg]        | 28.4                      |  |