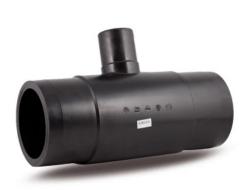

## TECHNICAL DATASHEET Spigot Fittings Reduced Tee 90° Long Spigot

| PRODUCT DETAILS |            | GEC              | GEOMETRIC CHARACTERISTICS |  |
|-----------------|------------|------------------|---------------------------|--|
| ITEM CODE       | TRP315125C | <b>d</b> n       | 315                       |  |
| dn              | 315 - 125  | d <sub>n</sub> 1 | 125                       |  |
| SDR DESIGN      | 11         | H [mm]           | 152                       |  |
|                 |            | H1 [mm]          | 96                        |  |
|                 |            | Z [mm]           | 704                       |  |
|                 |            | Mass [kg]        | 24.5                      |  |

<sup>\*</sup>The pictures are for illustrative purposes only. the product may differ in color and / or some of its parts