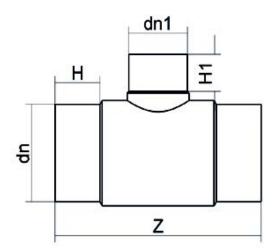

## TECHNICAL DATASHEET Spigot Fittings Reduced Tee 90° Long Spigot

| PRODUCT DETAILS |            | GEC              | GEOMETRIC CHARACTERISTICS |  |
|-----------------|------------|------------------|---------------------------|--|
| ITEM CODE       | TRP315125C | <b>d</b> n       | 315                       |  |
| dn              | 315 - 125  | d <sub>n</sub> 1 | 125                       |  |
| SDR DESIGN      | 11         | H [mm]           | 152                       |  |
|                 |            | H1 [mm]          | 96                        |  |
|                 |            | Z [mm]           | 704                       |  |
|                 |            | Mass [kg]        | 24.5                      |  |