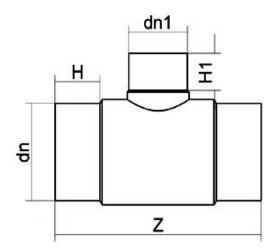

## TECHNICAL DATASHEET Spigot Fittings Reduced Tee 90° Long Spigot

| PRODUCT DETAILS |            | GEC              | GEOMETRIC CHARACTERISTICS |  |
|-----------------|------------|------------------|---------------------------|--|
| ITEM CODE       | TRP280110C | <b>d</b> n       | 280                       |  |
| dn              | 280 - 110  | d <sub>n</sub> 1 | 110                       |  |
| SDR DESIGN      | 11         | H [mm]           | 142                       |  |
|                 |            | H1 [mm]          | 91                        |  |
|                 |            | Z [mm]           | 685                       |  |
|                 |            | Mass [kg]        | 18                        |  |