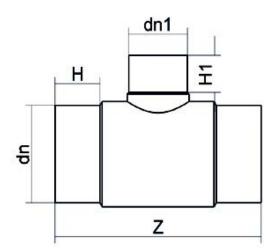

## TECHNICAL DATASHEET Spigot Fittings Reduced Tee 90° Long Spigot

| PRODUCT DETAILS |            | GEC              | GEOMETRIC CHARACTERISTICS |  |
|-----------------|------------|------------------|---------------------------|--|
| ITEM CODE       | TRP250200C | dn               | 250                       |  |
| dn              | 250 - 200  | d <sub>n</sub> 1 | 200                       |  |
| SDR DESIGN      | 11         | H [mm]           | 132                       |  |
|                 |            | H1 [mm]          | 117                       |  |
|                 |            | Z [mm]           | 596                       |  |
|                 |            | Mass [kg]        | 13.4                      |  |