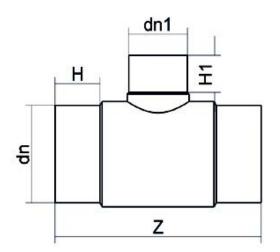

## TECHNICAL DATASHEET Spigot Fittings Reduced Tee 90° Long Spigot

| PRODUCT DETAILS |            | GEC              | GEOMETRIC CHARACTERISTICS |  |
|-----------------|------------|------------------|---------------------------|--|
| ITEM CODE       | TRP250180C | dn               | 250                       |  |
| dn              | 250 - 180  | d <sub>n</sub> 1 | 180                       |  |
| SDR DESIGN      | 11         | H [mm]           | 132                       |  |
|                 |            | H1 [mm]          | 106                       |  |
|                 |            | Z [mm]           | 596                       |  |
|                 |            | Mass [kg]        | 13.2                      |  |