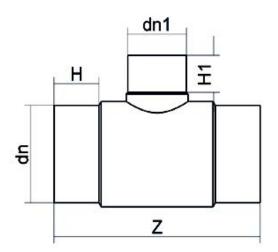

## TECHNICAL DATASHEET Spigot Fittings Reduced Tee 90° Long Spigot

| PRODUCT DETAILS |            | GEO              | GEOMETRIC CHARACTERISTICS |  |
|-----------------|------------|------------------|---------------------------|--|
| ITEM CODE       | TRP250160C | dn               | 250                       |  |
| dn              | 250 - 160  | d <sub>n</sub> 1 | 160                       |  |
| SDR DESIGN      | 11         | H [mm]           | 132                       |  |
|                 |            | H1 [mm]          | 105                       |  |
|                 |            | Z [mm]           | 596                       |  |
|                 |            | Mass [kg]        | 12.9                      |  |